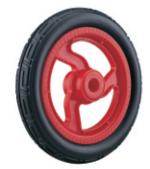

YS-312 series 騎士輪

YS-312 series 騎士輪(打氣胎)

YS-316 series 星空輪

YS-318 series 大衆輪 (B pattern) (B花紋)

YS-329 series 旋風輪

YS-330 series 飛旋輪

## YS-312 series

YS-312-6"-1-E (146mm\*32mm) YS-312-7"-1-E (168mm\*35mm) YS-312-8"-1-E (198mm\*48mm) YS-312-8"-2-E (198mm\*48mm) YS-312-10"-1-E (245mm\*53mm) YS-312-10"-1-E-QR (245mm\*53mm) YS-312-10"-1-R (245mm\*53mm) YS-312-10"-1-R-QR (245mm\*53mm) (245mm\*53mm) YS-312-10"-2-E YS-312-10"-2-R (245mm\*53mm) YS-312-11.5"-1-E (278mm\*64mm) YS-312-11.5"-1-E-QR (278mm\*64mm) YS-312-11.5"-1-R (285mm\*63mm) YS-312-11.5"-1-R-QR (285mm\*63mm) **YS-316 series** 