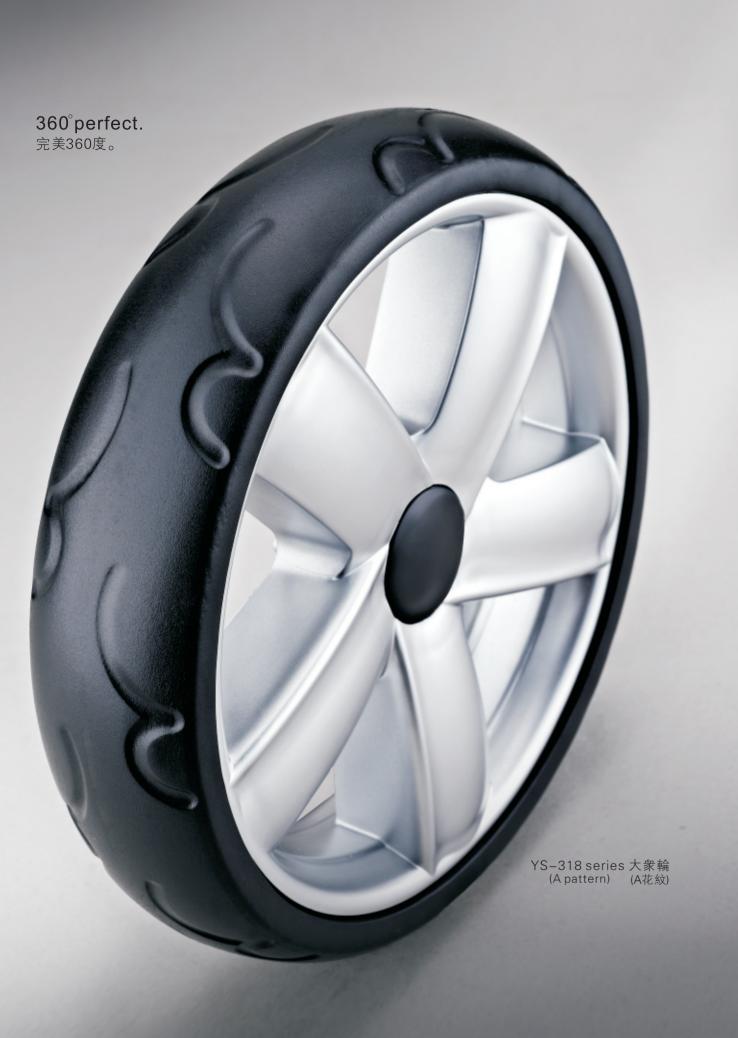

YS-312 series 騎士輪

YS-312 series 騎士輪(打氣胎)

YS-316 series 星空輪

YS-318 series 大衆輪 (B pattern) (B花紋)

YS-329 series 旋風輪

YS-330 series 飛旋輪

#### **YS-318 series** YS-318-6"-1-E

YS-318-6"-1-E (148mm\*32mm)
YS-318-7"-1-E (180mm\*43mm)
YS-318-7"-2-E (180mm\*43mm)
YS-318-8"-1-E (200mm\*49mm)
YS-318-10"-1-E (252mm\*60mm)
YS-318-12"-1-E (278mm\*64mm)
YS-318-12"-1-E-QR (278mm\*64mm)