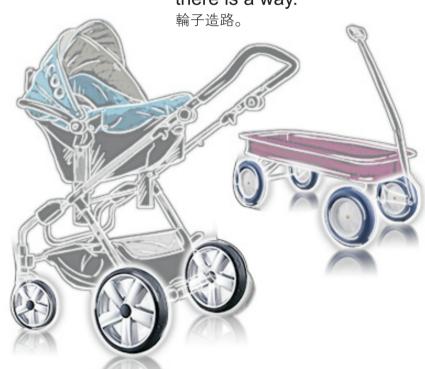

-E (130mm\*24mm) (168mm\*32mm) YS-90-8"-1-E-QR (178mm\*36mm) YS-90-9"-1-E-QR (227mm\*40mm) YS-90-12"-1-E-QR (292mm\*42mm) YS-90-12"-2-E (292mm\*42mm) YS-90-12"-1-R-QR (309mm\*55mm) YS-90-12"-2-R (309mm\*55mm)

## Where there is a wheel, there is a way.

14

## YS-100 series

YS-100-6"-1-E (149mm\*36mm) YS-100-7"-1-E (180mm\*36mm) YS-100-8"-1-E (203mm\*39mm) YS-100-8"-1-H (200mm\*52mm) YS-100-10.5"-1-H-QR (262mm\*65mm) YS-100-10.5"-2-H (262mm\*65mm) YS-100-11"-1-R-QR (286mm\*62mm) YS-100-11"-2-R (286mm\*62mm)

#### YS-101 series

YS-101-6"-1-E (149mm\*36mm)

#### YS-103 series

YS-103-6"-1-E (150mm\*32mm) YS-103-8"-1-E YS-103-8"-1-E (175mm\*35mm) (200mm\*39mm)

#### YS-108 series

YS-108-10"-1-E (248mm\*71mm)

#### YS-337 series

YS-337-4.5"-1-E YS-337-7.5"-1-E (115mm\*26mm) (190mm\*32mm)





YS-200 series 302輪 YS-200-4.5"-1-E (112mm\*22mm)



YS-201 series 201輪 YS-201-4.5\*-1-E (118mm\*32mm)



YS-202 series 215輪 YS-202-4.5\*-1-E (116mm\*27mm)



YS-203 series 203輪 YS-203-4.5"-1-E (120mm\*32mm)



YS-205 series 517輪 YS-205-4"-1-E (100mm\*27mm)



YS-206 series 507輪 YS-206-5"-1-E (127mm\*31mm)



YS-207 series 503輪 YS-207-5.5"-1-E (140mm\*34mm)



YS-209 series 雙色心心輪 YS-209-3"-1 (74mm\*13mm)

## 各式專業用輪 EVA wheel for different kinds of products



兒童三輪車厚輪 wheel for Trikes



吸塵器用輪 wheel for Vacuum Cleaner



高爾夫球車輪 wheel for Golf Trolley



兒童脚踏車輪 wheel for Children Learner Bike



工業用輪 wheel for Agricultural/Industrial equipment



兒童拖車輪 wheel for Wagon



刹車齒 Brake Adapter



Bushing

#### 了解耀翔輪子序號:

| 公司名- | 系列-  | 尺寸-  | 單面 或 雙面- | 外胎 | 備註 |                        |
|---