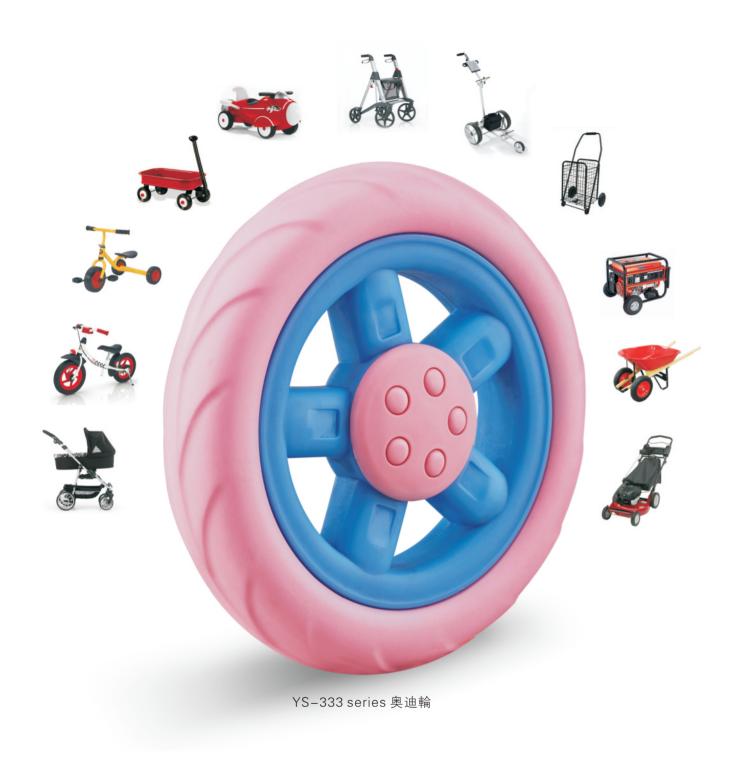

YS-335 series 祥和輪

YS-317 series

YS-317-6"-1-E (150mm\*33mm)

YS-360 series

YS-331 series

YS-331-5"-1-E YS-331-6"-1-E (139mm\*31mm) (152mm\*32mm)

YS-333 series

YS-333-6"-1-E (150mm\*32mm) YS-333-7"-1-E (176mm\*35mm) YS-335 series

YS-335-6"-1-E YS-335-7"-1-E YS-335-8"-1-E

YS-360 series YS-360-6"-1-E

**YS-361 series** YS-361-6"-1-E

**YS-362 series** YS-362-6"-1-E

(152mm\*32mm) (176mm\*35mm) (200mm\*37mm)

(150mm\*32mm)

(150mm\*32mm)

(150mm\*32mm)