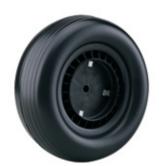

# Keep moving forward. 前進,讓夢更進。

YS-336 series 和諧輪

YS-336-6"-1-E (146mm\*32mm) YS-336-7"-1-E (165mm\*35mm) YS-336-7"-2-E (165mm\*35mm) YS-336-8"-1-E (195mm\*40mm) YS-336-10"-1-E (240mm\*45mm)