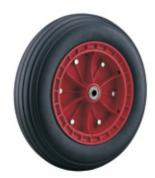

11

YS-82 series 花瓣輪

YS-83 series 五瓣輪

YS-84 series 七瓣輪(打氣胎)

YS-6 series 五孔旋風輪

YS-10 series 五爪輪

YS-35 series 賓仕輪

YS-39 series 越野輪

### YS-39 series

YS-39-6"-1-E (148mm\*32mm) YS-39-6.5"-1-E (162mm\*43mm) YS-39-7"-1-E (180mm\*36mm) YS-39-8"-1-E (203mm\*39mm) YS-39-8"-1-E-QR (203mm\*39mm) YS-39-8"-1-H (200mm\*52mm) YS-39-9"-1-E (230mm\*40mm) (262mm\*62mm) YS-39-11"-1-H-QR